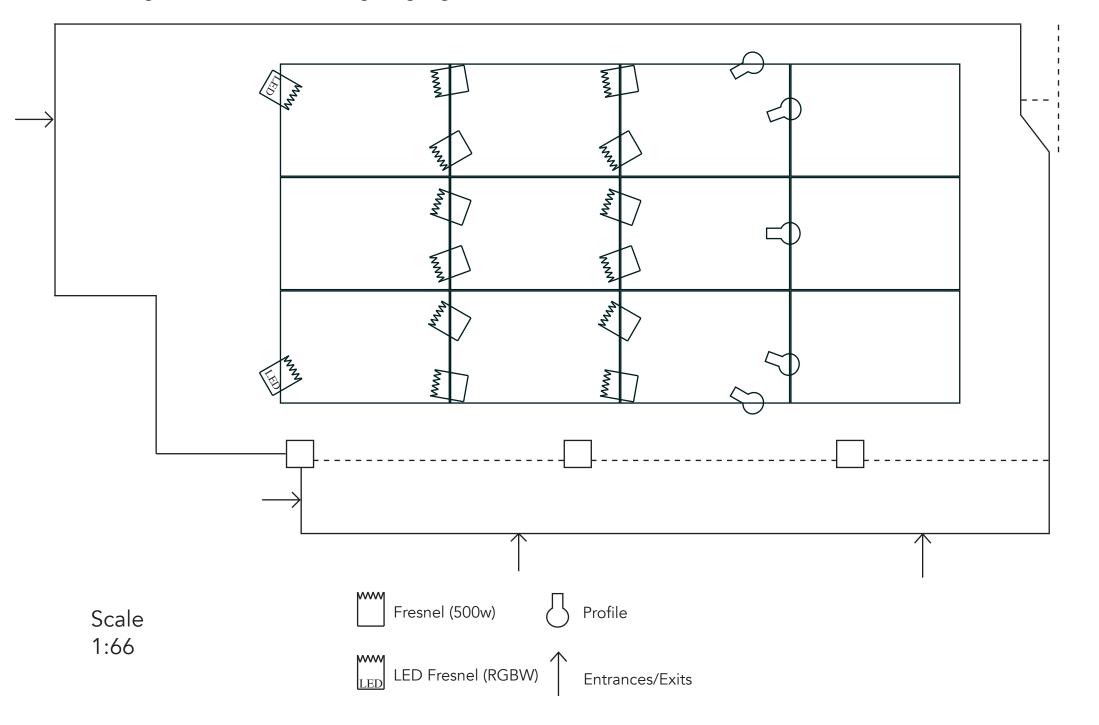

## Blue Orange Theatre - Lighting Bars

Scale 1:66

## Blue Orange Theatre - Standard Patching

| Channel DMX Ado                                                                                            | dress Light(s)                                                                                                                                                                                                                                                                | Socket(s)                                                                                                                     | Area Lit                                                                    | <b>Additional Lights:</b> 4 x Par 64 500 Watt                                                                                                                                                                                                                                                                               |
|------------------------------------------------------------------------------------------------------------|-------------------------------------------------------------------------------------------------------------------------------------------------------------------------------------------------------------------------------------------------------------------------------|-------------------------------------------------------------------------------------------------------------------------------|-----------------------------------------------------------------------------|-----------------------------------------------------------------------------------------------------------------------------------------------------------------------------------------------------------------------------------------------------------------------------------------------------------------------------|
| 1 1/1 2 1/2 3 1/3 4 1/4 5 1/5 6 1/6 7 - 8 1/12 9 1/7 10 1/8 11 1/9 12 1/10 13 1/11 14 FREE 15 FREE 16 FREE | 2 x Fresnel 500 Wat<br>2 x Fresnel 500 Wat<br>-<br>9 x Birdies<br>1 x SPX 650 Watt Pr<br>1 x SPX 650 Watt Pr | C6 + C9 Et B3 + B6 Et C3 + C7 Et B1 + B4 Et C1 + C4  - H1 + H2 Frofile (25 - 50) D1 Frofile (15 - 35) D4 Frofile (25 - 50) D6 | UR DR UC DC UL DL - House Lights R Spot CR Spot C Spot C Spot C Spot L Spot | Sound Equipment:  2 x EON 510 Speakers (Active)  6 x Peavey Impulse Speakers (Passive; 3 per stereo side)  1 x Peavey IPR 1600 Stereo Power Amp  1 x Spirit Folio Light Mixer 12 Input (4 Mono 4 Stereo)  1 x Peavey Pv14 (USB) 10 channel + 2 x Stereo  1 x iMac  1 x Mac Mini  QLab Software  Chameleon Lighting Software |

## Notes:

18

19 20 **FREE** 

**FREE** 

**FREE** 

- 1. Lights are controlled by Chameleon Lighting Software. The channels above refer to the Chameleon document Endontemplate.show which can be found on the desktop of the computer controlling the lights. The lights can of course be run using any DMX desk/controller.
- 2. There are 20 channels of analogue lighting. Each channel must have a maximum of 1200 Watts through.
- 3. All equipment on this specification is subject to availability. Please check if you require any specific items listed in this document. We reserve the right to substitute any equipment without prior notice.
- 4. The entire building is No Smoking this includes actors during performances. You can use candles providing the correct risk assessment forms have been filled in.
- 5. The lighting grid is approximately 4 metres above the floor.