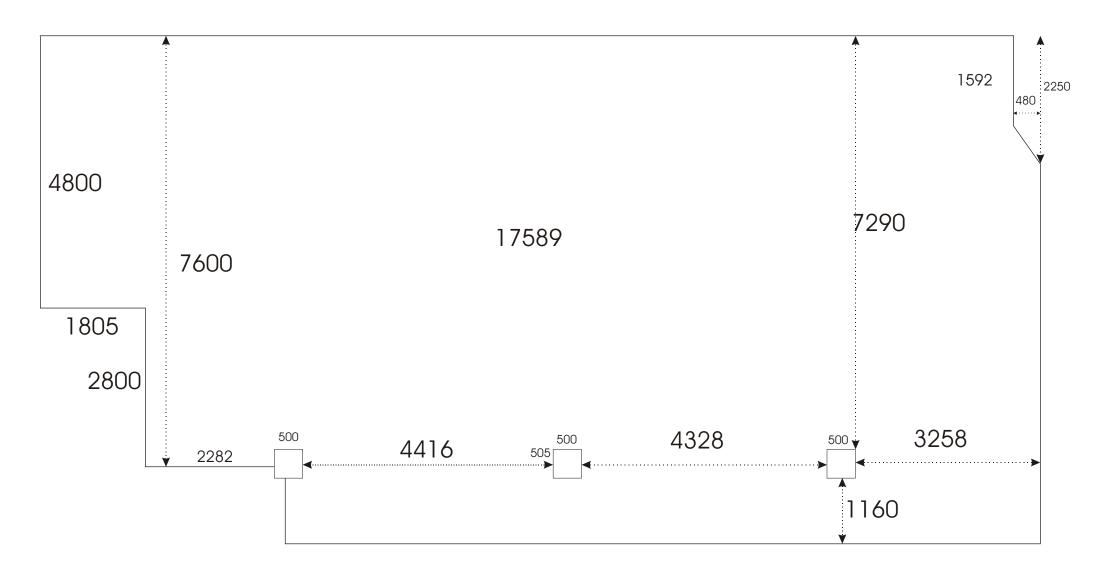

## Blue Orange Theatre - Theatre dimensions



Scale 1:66

## Blue Orange Theatre - Lighting Bars



Scale 1:66



## Blue Orange Theatre - Standard Patching

| Channel DMX Ado                                                                                            | dress Light(s)                                                                                                                                                                                                                                                                | Socket(s)                                                                                                                     | Area Lit                                                                    | <b>Additional Lights:</b> 4 x Par 64 500 Watt