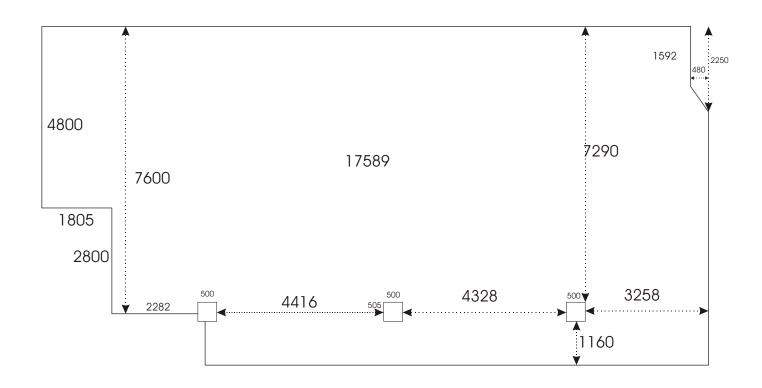

sing any DMX desk/controller.
- 2. There are 20 channels of analogue lighting. Each channel must have a maximum of 1200 Watts through.
- 3. All equipment on this specification is subject to availability. Please check if you require any specific items listed in this document. We reserve the right to substitute any equipment without prior notice.
- 4. The entire building is No Smoking this includes actors during performances. You can use candles providing the correct risk assessment forms have been filled in.
- 5. The lighting grid is approximately 4 metres above the floor.

Blue Orange Theatre - Standard Seating Plan



Scale 1:66

Seating is tiered. The dotted lines represent space for two optional rows of chairs to be added at floor level. The stage is approximately 7m wide and 6m deep.