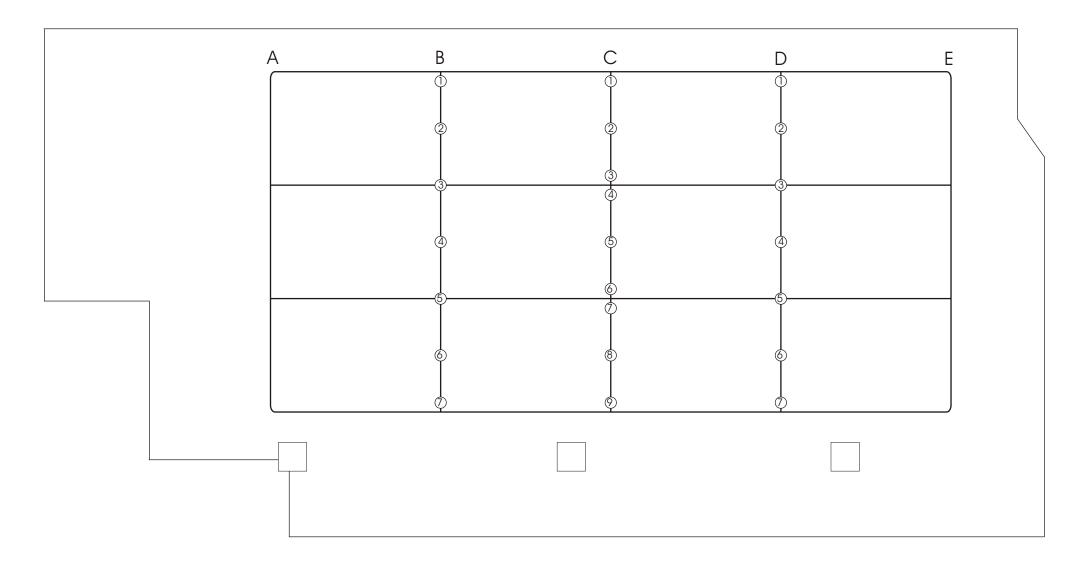

## Blue Orange Theatre - Theatre dimensions



Scale 1:66

## Blue Orange Theatre - Lighting Bars



Scale 1:66



## Blue Orange Theatre - Standard Patching

| Channel DMX Ado                                                                                            | dress Light(s)                                                                                                                                                                                                                                                                | Socket(s)                                                                                                                     | Area Lit                                                                    | <b>Additional Lights:</b> 4 x Par 64 500 Watt