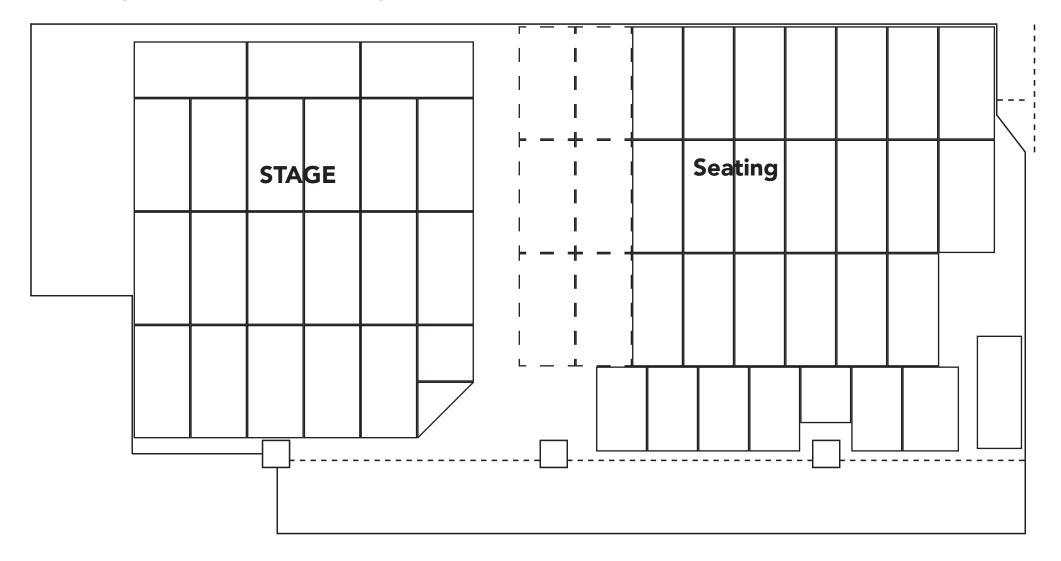

Blue Orange Theatre - Standard Seating Plan

Scale 1:66

Seating is tiered. The dotted lines represent space for two optional rows of chairs to be added at floor level. The stage is approximately 7m wide and 6m deep.